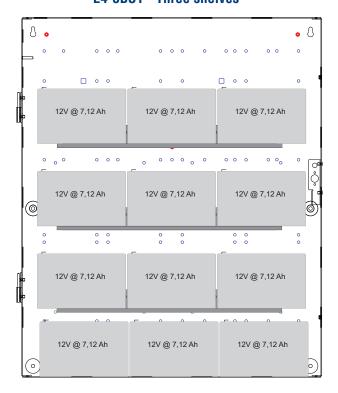

### **E4 Enclosure Battery Accomodation**

E4-2BS1 - Two shelves

E4-3BS1 - Three shelves