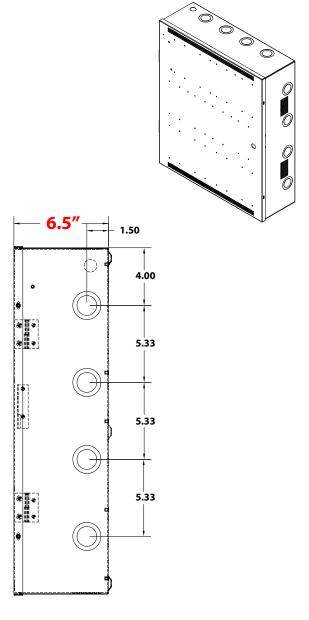

## E4 Enclosure Dimensions (H x W x D) 24.00" x 20.00" x 6.50" (61 x 51 x 16.5 cm)