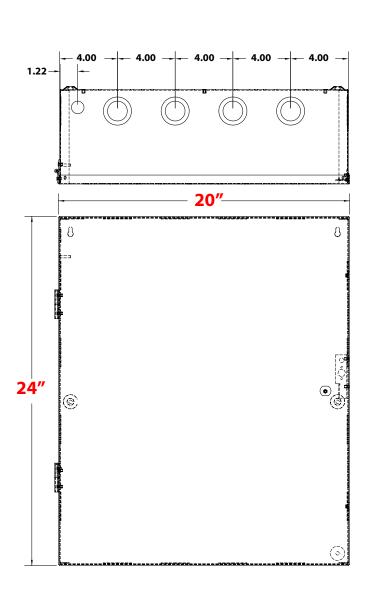

| (38 x 10cm)        | 0.5 lbs. (.23 kg) |

All enclosures come with lock and tamper switch

| Model No. | Description                  |
|-----------|------------------------------|
| E2-BS1    | E2 Enclosure (1) shelf       |
| E2-2BS1   | E2 Enclosure (2) shelves     |
| E4-2BS1   | E4 Enclosure (2) shelves     |
| E4-2BS1   | E4 Enclosure (3) shelves     |
| BS1*      | Single Battery Shelf Bracket |

<sup>\*</sup>Not UL Listed

**E2 Enclosure Battery Accomodation** 

#### E2-BS1 - One shelf



#### E2-2BS1 - Two shelves





### **E4 Enclosure Battery Accomodation**

E4-2BS1 - Two shelves





E4-3BS1 - Three shelves



# E2 Enclosure Dimensions (H x W x D) 20.00" x 16.00" x 4.50" (51 x 41 x 12 cm)



## E4 Enclosure Dimensions (H x W x D) 24.00" x 20.00" x 6.50" (61 x 51 x 16.5 cm)





### lifesafetypower.com

(888) 577-2898 info@lifesafetypower.com

Specifications subject to change without notice.

© 2022 LifeSafety Power. All rights reserved. LifeSafety Power and FlexPower are registered trademarks of LifeSafety Power. All other trademarks and copyrights are the property of their respective owners. P01-924A 10/22

**LifeSafety Power** 10027 S. 51st Street, Suite 102 Phoenix, AZ 85044 USA