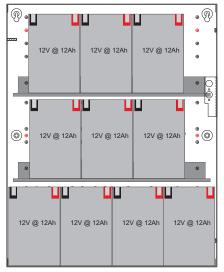

### **E4 Enclosure Battery Accomodation**

E4-2BS1 - Two shelves

E4-3BS1 - Three shelves