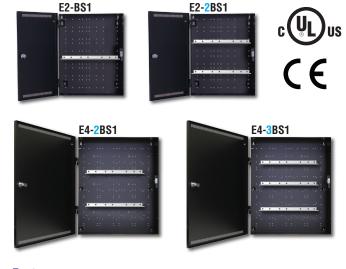

#### **Overview**

LifeSafety Power battery enclosures provide additional space for backup battery sets. Prebuilt enclosures are available in two different sizes with multiple shelf configurations for flexibility in battery options. Black powdercoat finish matches other LifeSafety Power equipment.

LifeSafety Power battery enclosures come standard with lockset and tamperswitch.

| Model No. | Height x Width x Depth |                    | Weight            |
|-----------|------------------------|--------------------|-------------------|
| E2-BS1    | 20 x 16 x 4.5"         | (51 x 41 x 12cm)   | 18 lbs. (8.0 kg)  |
| E2-2BS1   | 20 x 16 x 4.5"         | (51 x 41 x 12cm)   | 18 lbs. (8.0 kg)  |
| E4-2BS1   | 24 x 20 x 6.5"         | (61 x 51 x 16.5cm) | 30 lbs. (14 kg)   |
| E4-3BS1   | 24 x 20 x 6.5"         | (61 x 51 x 16.5cm) | 30 lbs. (14kg)    |
| BS1*      | 15 x 4''               | (38 x 10cm)        | 0.5 lbs. (.23 kg) |

All enclosures come with lock and tamper switch

| Model No. | Description                  |
|-----------|------------------------------|
| E2-BS1    | E2 Enclosure (1) shelf       |
| E2-2BS1   | E2 Enclosure (2) shelves     |
| E4-2BS1   | E4 Enclosure (2) shelves     |
| E4-2BS1   | E4 Enclosure (3) shelves     |
| BS1*      | Single Battery Shelf Bracket |