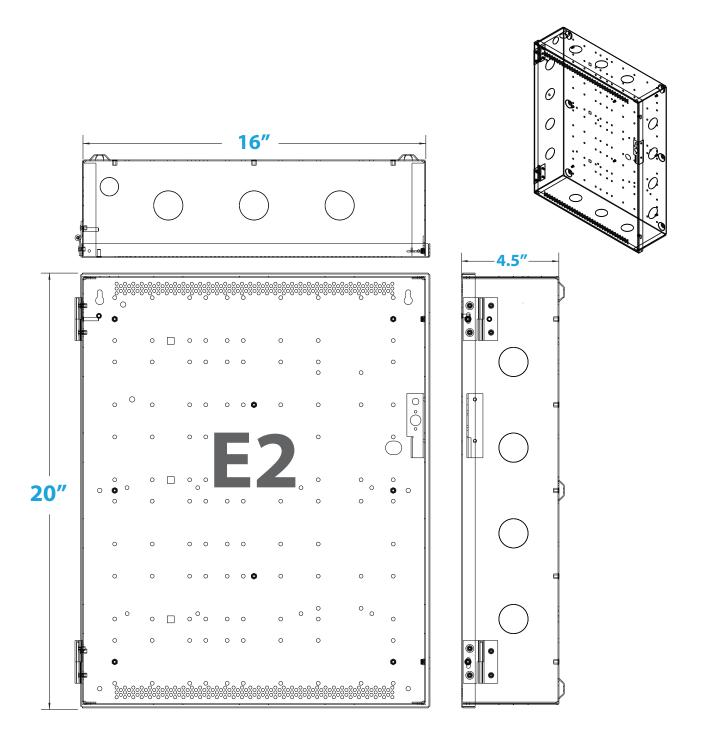

| (61 x 51 x 16.5cm) | 30 lbs. (14kg)    |
| BS1*      | 15 x 4''               | (38 x 10cm)        | 0.5 lbs. (.23 kg) |

All enclosures come with lock and tamper switch

| Model No. | Description                  |
|-----------|------------------------------|
| E2-BS1    | E2 Enclosure (1) shelf       |
| E2-2BS1   | E2 Enclosure (2) shelves     |
| E4-2BS1   | E4 Enclosure (2) shelves     |
| E4-2BS1   | E4 Enclosure (3) shelves     |
| BS1*      | Single Battery Shelf Bracket |

<sup>\*</sup>Not UL Listed

**E2 Enclosure Battery Accomodation** 

#### E2-BS1 - One shelf



#### E2-2BS1 - Two shelves





### **E4 Enclosure Battery Accomodation**

E4-2BS1 - Two shelves





E4-3BS1 - Three shelves



# E2 Enclosure Dimensions (H x W x D) 20.00" x 16.00" x 4.50" (51 x 41 x 12 cm)



## E4 Enclosure Dimensions (H x W x D) 24.00" x 20.00" x 6.50" (61 x 51 x 16.5 cm)





### lifesafetypower.com

(888) 577-2898 info@lifesafetypower.com

Specifications subject to change without notice.

© 2022 LifeSafety Power. All rights reserved. LifeSafety Power and FlexPower are registered trademarks of LifeSafety Power. All other trademarks and copyrights are the property of their respective owners. P01-924A 10/22

**LifeSafety Power** 10027 S. 51st Street, Suite 102 Phoenix, AZ 85044 USA