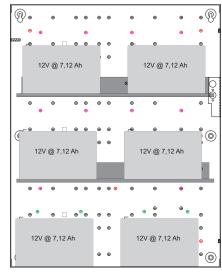

### **E4 Enclosure Battery Accomodation**

E4-2BS1 - Two shelves

E4-3BS1 - Three shelves