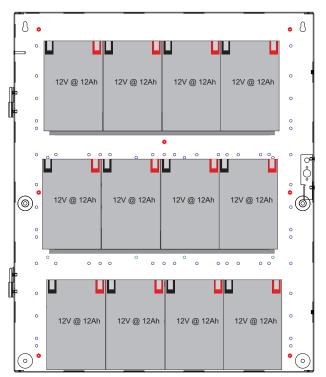

### **E4 Enclosure Battery Accomodation**

E4-2BS1 - Two shelves

E4-3BS1 - Three shelves