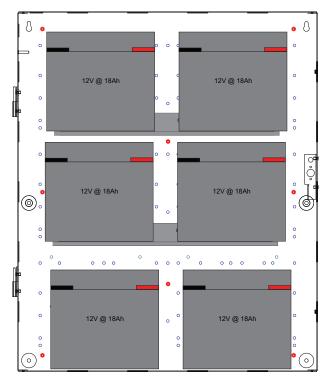

### **E4 Enclosure Battery Accomodation**

E4-2BS1 - Two shelves

E4-3BS1 - Three shelves