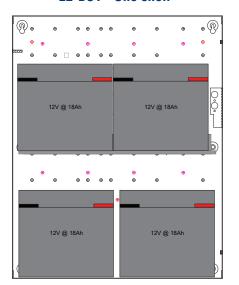

18 lbs. (8.0 kg)  |
| E2-2BS1   | 20 x 16 x 4.5"         | (51 x 41 x 12cm)   | 18 lbs. (8.0 kg)  |
| E4-2BS1   | 24 x 20 x 6.5"         | (61 x 51 x 16.5cm) | 30 lbs. (14 kg)   |
| E4-3BS1   | 24 x 20 x 6.5"         | (61 x 51 x 16.5cm) | 30 lbs. (14kg)    |
| BS1*      | 15 x 4''               | (38 x 10cm)        | 0.5 lbs. (.23 kg) |

All enclosures come with lock and tamper switch

| Model No. | Description                  |
|-----------|------------------------------|
| E2-BS1    | E2 Enclosure (1) shelf       |
| E2-2BS1   | E2 Enclosure (2) shelves     |
| E4-2BS1   | E4 Enclosure (2) shelves     |
| E4-2BS1   | E4 Enclosure (3) shelves     |
| BS1*      | Single Battery Shelf Bracket |

<sup>\*</sup>Not UL Listed

**E2 Enclosure Battery Accomodation** 

#### E2-BS1 - One shelf



#### E2-2BS1 - Two shelves





### **E4 Enclosure Battery Accomodation**

E4-2BS1 - Two shelves





E4-3BS1 - Three shelves



# E2 Enclosure Dimensions (H x W x D) 20.00" x 16.00" x 4.50" (51 x 41 x 12 cm)



## E4 Enclosure Dimensions (H x W x D) 24.00" x 20.00" x 6.50" (61 x 51 x 16.5 cm)





### lifesafetypower.com

(888) 577-2898 info@lifesafetypower.com

Specifications subject to change without notice.

© 2022 LifeSafety Power. All rights reserved. LifeSafety Power and FlexPower are registered trademarks of LifeSafety Power. All other trademarks and copyrights are the property of their respective owners. P01-924A 10/22

**LifeSafety Power** 10027 S. 51st Street, Suite 102 Phoenix, AZ 85044 USA