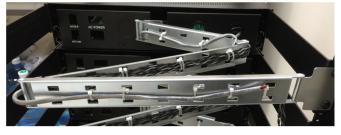

#### Z bracket articulating arm

- wire management bracket with tie wrap points secures access wiring into drawer
- Lite and heavy duty ordering options

### Wire tie points

- Drawer tie down points for access wiring
- Back chassis tie down points secures wire bundle