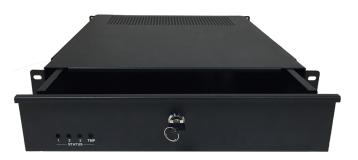

**GEMINI RGM-X** Mercury Rackmount Drawer Standard R2U Four Post Mounting

## **RGMX Features**

- · Predrilled to provide an additional eight doors
- · Sliding rack drawer assembly with lockset
- Wire tie wrap points for internal wire management
- Available Z bracket for external wire management
- · Enclosure matches existing RGM equipment