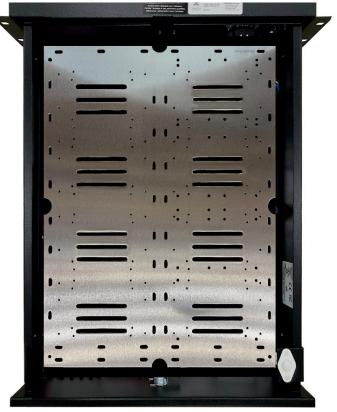

RGM-X enclosures contain no power system and provide predrilled mounting for up to four Mercury devices for adding up to eight doors to an existing RGM powered system. Mercury equipment is provided by the integrator based on the job requirements.

The unit is intended for mounting within a standard four post EIA 19 inch electronics rack with a maximum depth of 36 inches.