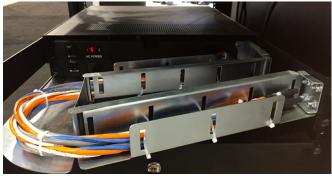

### Wire tie points

- Drawer tie down points for access wiring
- Back chassis tie down points secures wire bundle

#### Z bracket articulating arm

- wire management bracket with tie wrap points secures access wiring into drawer
- Lite and heavy duty ordering options