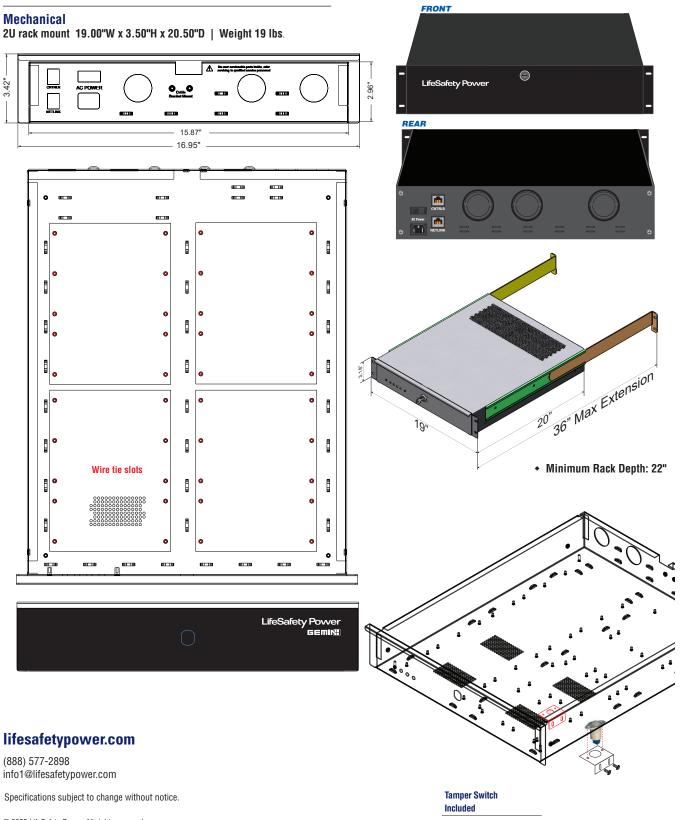

**GEMINI RGM-X** Mercury Rackmount Drawer Standard R2U Four Post Mounting

The unit is intended for mounting within a standard four post EIA 19 inch electronics rack with a maximum depth of 36 inches.

## Wire Management

### Wire tie points

- Drawer tie down points for access wiring
- Back chassis tie down points secures wire bundle

#### Z bracket articulating arm

- wire management bracket with tie wrap points secures access wiring into drawer
- Lite and heavy duty ordering options

### Light duty RGM-XZ

*Heavy duty* RGM-XZ1

| Model No. | Description                                             |
|-----------|---------------------------------------------------------|
| RGM-X     | Locking Mercury drawer                                  |
| RGM-XZ    | Locking Mercury drawer - lite Z bracket wire management |
| RGM-XZ1   | Locking Mercury drawer - wire management                |