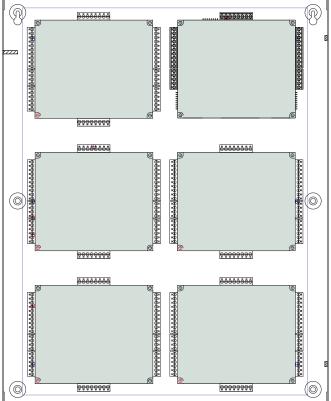

Access boards mount on provided threaded standoffs
- ➤ Mechanical upgrades
  - · Removable door with quick disconnect grounding strap
  - · Lockset and tamper switch provided
  - 4.5" enclosure depth to accommodate battery area
  - 16 Gauge steel with textured black finish
  - · Multiple knockouts all four sides



The E2V backplate is removable and mounts VertX or Aero access control panels and Flex-Power modules in both single and dual voltage configurations.

FlexPower power supply(s) and distribution boards mount in pre-drilled holes. HID panels mounts on supplied threaded standoffs.

 $4.5^{\scriptscriptstyle \rm "}$  enclosure depth accommodates 8AH batteries.

# Flexible Backplate Mounting System

# E2V backplate board mounting patterns



## Power and VertX/Aero

# all VertX/Aero



# lifesafetypower.com

#### (888) 577-2898 info@lifesafetypower.com

Specifications subject to change without notice.

© 2022 LifeSafety Power. All rights reserved. LifeSafety Power and FlexPower are registered trademarks of LifeSafety Power. All other trademarks and copyrights are the property of their respective owners. P01-689A 07/22

LifeSafety Power 10027 S. 51st Street, Suite 102 Phoenix, AZ 85044 USA