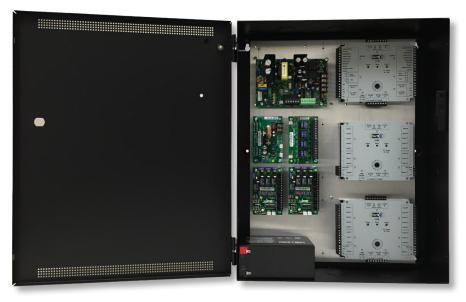

#### Overview

VCLASS multi-purpose enclosures offer maximum flexibility, functionality and savings to access system designers. VCLASS enclosures are engineered to house FlexPower<sup>®</sup> power management boards alongside HID VertX or Aero hardware in one compact, secure system.

The E2V backplate is removable and mounts VertX or Aero access control panels and Flex-Power modules in both single and dual voltage configurations.

FlexPower power supply(s) and distribution boards mount in pre-drilled holes. HID panels mounts on supplied threaded standoffs.