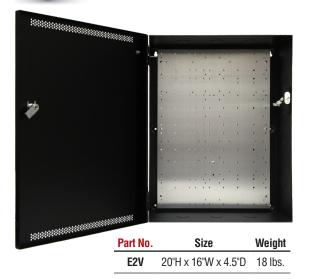

FLEXPOWER E2V VCLASS™ Power Enclosure 4 Door HID VertX® or Aero® 20'H X 16"W X 4.5'D

### **Features**

- > Mounts LSP power and access hardware in a variety of combinations
- > Removable backplate simplifies job installation
- > Pre-engineered access mounting patterns saves installation time
  - Power and distribution boards are mounted and pre-wired
  - Access boards mount on provided threaded standoffs
- ➤ Mechanical upgrades
  - · Removable door with quick disconnect grounding strap
  - · Lockset and tamper switch provided
  - 4.5" enclosure depth to accommodate battery area
  - 16 Gauge steel with textured black finish
  - · Multiple knockouts all four sides