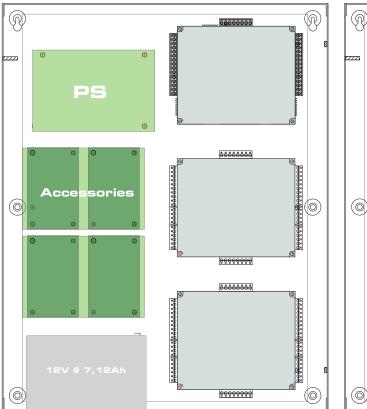

ibution boards are mounted and pre-wired
  - Access boards mount on provided threaded standoffs
- ➤ Mechanical upgrades
  - · Removable door with quick disconnect grounding strap
  - · Lockset and tamper switch provided
  - 4.5" enclosure depth to accommodate battery area
  - 16 Gauge steel with textured black finish
  - · Multiple knockouts all four sides



The E2V backplate is removable and mounts VertX or Aero access control panels and Flex-Power modules in both single and dual voltage configurations.

FlexPower power supply(s) and distribution boards mount in pre-drilled holes. HID panels mounts on supplied threaded standoffs.

 $4.5^{\scriptscriptstyle \rm "}$  enclosure depth accommodates 8AH batteries.

# Flexible Backplate Mounting System

# E2V backplate board mounting patterns



## Power and VertX/Aero

# all VertX/Aero



# lifesafetypower.com

#### (888) 577-2898 info@lifesafetypower.com

Specifications subject to change without notice.

© 2022 LifeSafety Power. All rights reserved. LifeSafety Power and FlexPower are registered trademarks of LifeSafety Power. All other trademarks and copyrights are the property of their respective owners. P01-689A 07/22

LifeSafety Power 10027 S. 51st Street, Suite 102 Phoenix, AZ 85044 USA