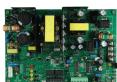

## power supply upgrade

FP0150

FPO250

#### **Innovative Solution**

OutSmart™ by LifeSafety Power, is a new product feature designed to provide quick, visual notification of output voltage setting through color changing LEDs. A GREEN output signifies the power supply or accessory board voltage is set to 12V. If the output voltage is 24V, the output LED turns BLUE.

#### **Visual Confirmation**

Dual color LEDs on all outputs give visual confirmation of output voltage - Blue=24V, Green=12V