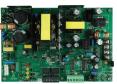

## power supply upgrade

FP0150

FPO250

#### **Innovative Solution**

OutSmart™ by LifeSafety Power, is a new product feature designed to provide quick, visual notification of output voltage setting through color changing LEDs. A GREEN output signifies the power supply or accessory board voltage is set to 12V. If the output voltage is 24V, the output LED turns BLUE.

#### **Visual Confirmation**

Dual color LEDs on all outputs give visual confirmation of output voltage - Blue=24V, Green=12V