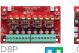

# accessory module upgrade

Lock control

#### **Visual Confirmation**

Dual color LEDs on all outputs give visual confirmation of output voltage - Blue=24V, Green=12V