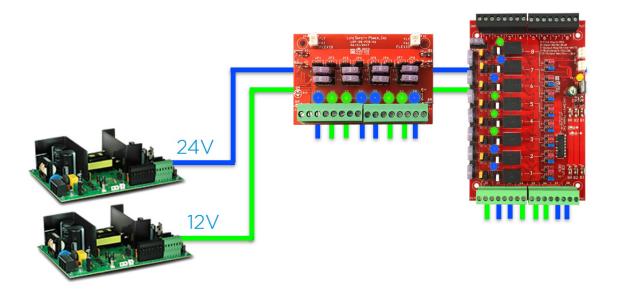

#### **Innovative Solution**

OutSmart™ by LifeSafety Power, is a new product feature designed to provide quick, visual notification of output voltage setting through color changing LEDs. A GREEN output signifies the power supply or accessory board voltage is set to 12V. If the output voltage is 24V, the output LED turns BLUE.

The innovation of bi-color LEDs is a simple, reliable way to confirm voltage settings without having to meter outputs and helps identify wiring errors that could potentially cause device damage.

OutSmart technology is a FREE feature upgrade to LSP power supplies and all standard and managed power distribution modules.

#### **Visual Confirmation**

Dual color LEDs on all outputs give visual confirmation of output voltage - Blue=24V, Green=12V