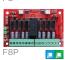

# accessory module upgrade

Lock control

#### **Visual Confirmation**

Dual color LEDs on all outputs give visual confirmation of output voltage - Blue=24V, Green=12V