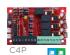

# accessory module upgrade

Lock control

#### **Visual Confirmation**

Dual color LEDs on all outputs give visual confirmation of output voltage - Blue=24V, Green=12V