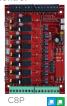

# accessory module upgrade

Lock control

#### **Visual Confirmation**

Dual color LEDs on all outputs give visual confirmation of output voltage - Blue=24V, Green=12V