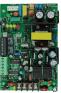

# accessory module upgrade

Lock control

#### **Visual Confirmation**

Dual color LEDs on all outputs give visual confirmation of output voltage - Blue=24V, Green=12V