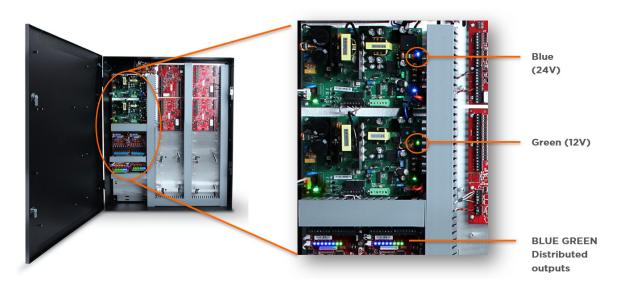

#### **OUTSMART™ Technology** VISUAL VOLTAGE VERIFICATION

Color Changing Output LED Blue (24VDC), Green (12VDC)

#### **Innovative Solution**

OutSmart™ by LifeSafety Power, is a new product feature designed to provide quick, visual notification of output voltage setting through color changing LEDs. A GREEN output signifies the power supply or accessory board voltage is set to 12V. If the output voltage is 24V, the output LED turns BLUE.

#### **Visual Confirmation**

Dual color LEDs on all outputs give visual confirmation of output voltage - Blue=24V, Green=12V