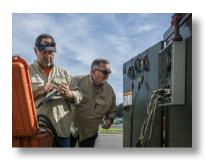

### **Industry Problem**

One of the more common, and potentially damaging, errors made in an access control installation is the application of an incorrect voltage to devices. This can lead to damage to the access control panel or other system components unless every output is individually tested with a voltmeter.