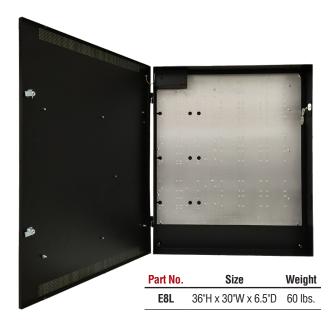

## **Overview**

LCLASS™ multi-purpose enclosures offer maximum flexibility, functionality and savings to access system designers. LCLASS enclosures are engineered to provide multiple voltage outputs while monitoring a maximum of 72 individual outputs for presence and integrity in one compact system. The E8L will house up to 750 watts of power and nine, eight output network managed distribution boards.

## **Features**

- > Mounts LSP power and access hardware in a variety of combinations
- > Removable backplate simplifies job installation
- > Protected AC input terminal meets arc protection requirements
- > AC on/off circuit breaker switch
- > Pre-engineered access mounting pattern
  - · Power and distribution boards are mounted and pre-wired
- > Mechanical upgrades
  - · Removable door with quick disconnect grounding strap
  - 6.5" enclosure depth accommodates 12Ah battery sizes
  - Lock with two (2) keys and installed tamper switch
  - 16 Gauge steel with LSP black textured finish
  - · Multiple knockouts all four sides