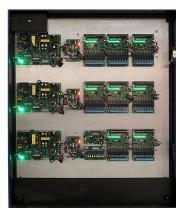

# Flexible Backplate Mounting System

The E8L main backplate is removable and mounts up to 72 controlled or managed relay outputs.

Power supply and distribution boards mount on threaded backplate studs for front side work convenience.