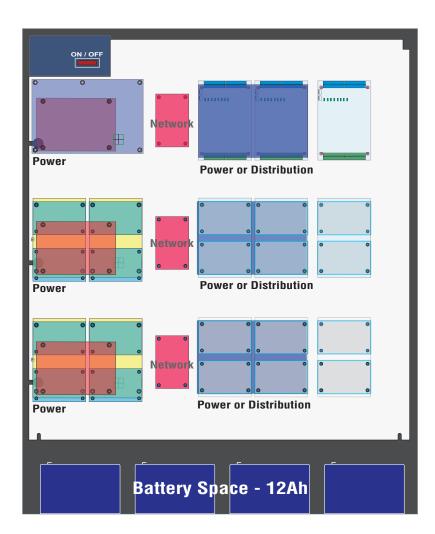

# **Mounting patterns**

# Flexible Backplate Mounting System

The E8L main backplate is removable and mounts up to 72 controlled or managed relay outputs.

Power supply and distribution boards mount on threaded backplate studs for front side work convenience.

Separate battery compartment beneath the backplate accommodates up to four (4) 12AH batteries.

LifeSafetyPower.com