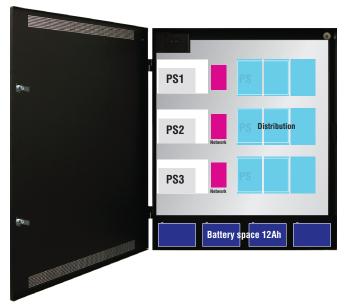

# Flexible Backplate Mounting System

The E8L main backplate is removable and mounts up to 72 controlled or managed relay outputs.

Power supply and distribution boards mount on threaded backplate studs for front side work convenience.

Separate battery compartment beneath the backplate accommodates up to four (4) 12AH batteries.

LifeSafetyPower.com