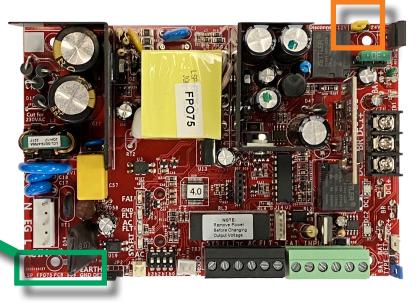

This change is present at board revision S06 and above. See below for location of the PCB revision.

## Revision S06 and above

#### **Revision Number Location**