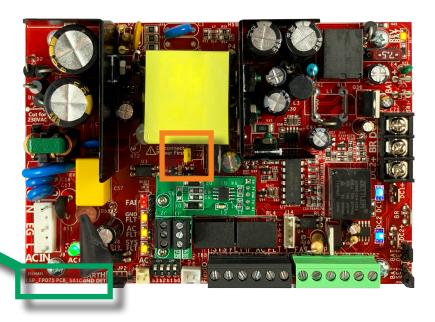

This change is present at board revision S06 and above. See below for location of the PCB revision.

## Revision S05 and below

#### **Revision Number Location**